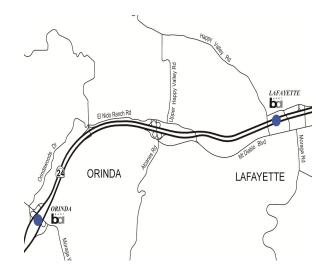

### Scope

Install 36 electronic bicycle lockers to accommodate existing and future bicycle parking demand at the Orinda and Lafayette BART Stations.

This project will install 4 quads of lockers (16 spaces) at the Orinda BART Station and 5 quads of lockers (20 spaces) at the Lafayette Station. BART has an existing contract for purchase and installation of e-lockers throughout the BART district.

#### Location

| Schedule                     |           |
|------------------------------|-----------|
|                              | Dates     |
| Preliminary Studies/Planning | Complete  |
| Environmental Clearance      | Complete  |
| Design                       | _         |
| Right of Way and Utilities   | _         |
| Construction                 | 2015-2016 |
| Landscaping                  | _         |